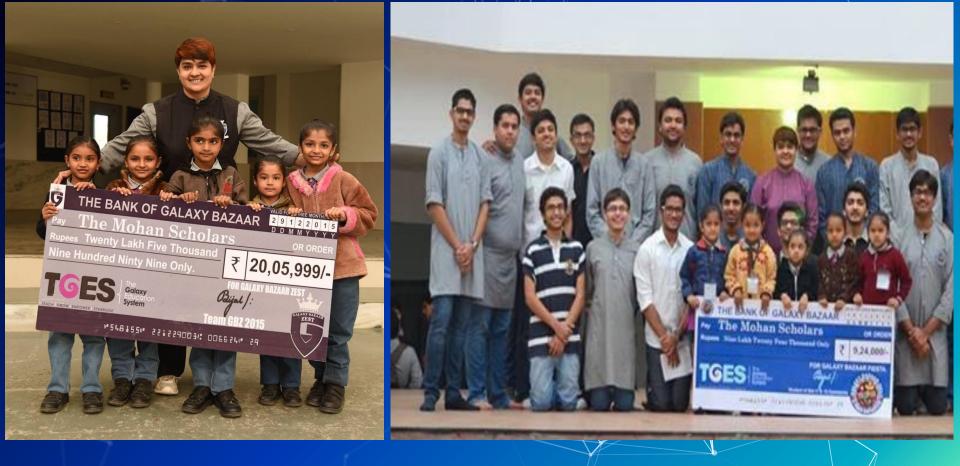

#### Converting School into Bazaar Prior To Diwali

Integration of Knowledge Skills Experience

## **Donating ONE CRORE FIFTY LAKHS**

ICT support provided to children